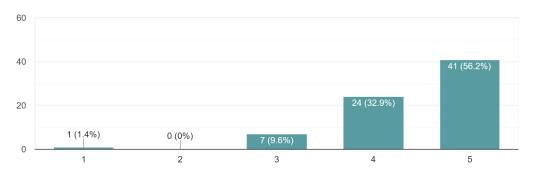

## 2. Overall environment for learning

How do you rate the over-all environment for research in the College? 74 responses