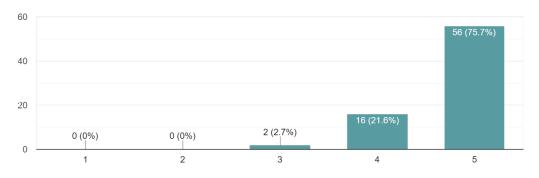

#### 1. Overall environment for teaching

How do you rate the over-all environment for teaching in the College?  $^{74\,\mathrm{responses}}$ 