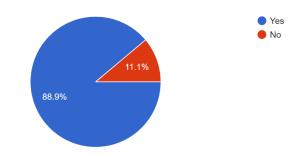

#### 3. Inclusiveness in decision making

Do you feel included in decision making in the College? 72 responses