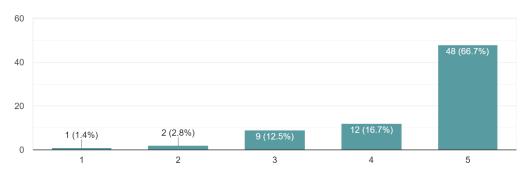

#### 3. Inclusiveness in decision making

Do you feel included in decision making in the College? 72 responses