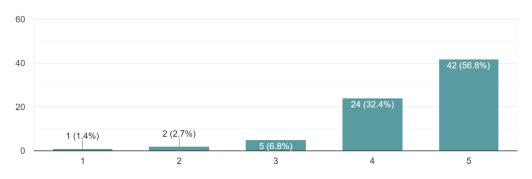

## 2. Overall environment for learning

How do you rate the over-all environment for research in the College? 74 responses