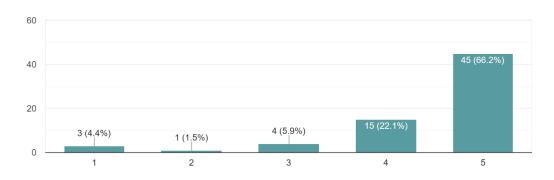

## 2. Overall environment for learning

How do you rate the over-all environment for research in the College? 74 responses