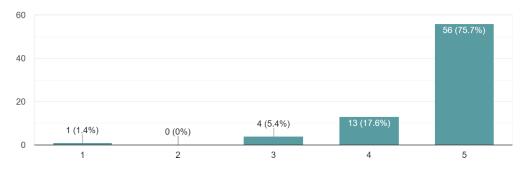

#### 3. Inclusiveness in decision making

Do you feel included in decision making in the College? 72 responses