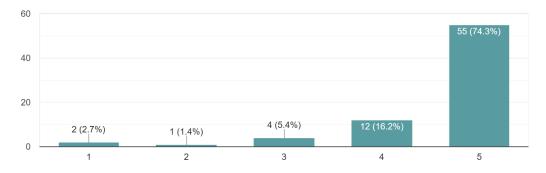

#### 1. ICT facility

How do you rate the ICT facilities in the College? 74 responses