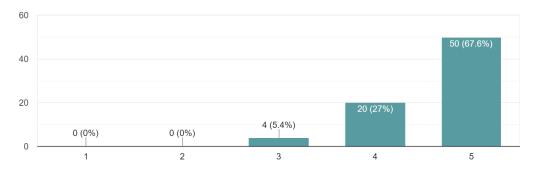

#### 1. Overall environment for teaching

How do you rate the over-all environment for teaching in the College?  $^{74\,\mathrm{responses}}$ 