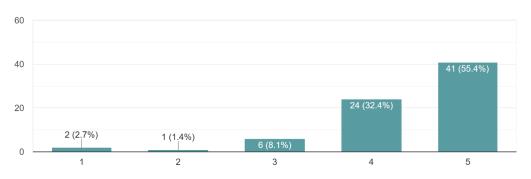

#### 1. Overall environment for teaching

How do you rate the over-all environment for teaching in the College?  $^{74\,\mathrm{responses}}$ 