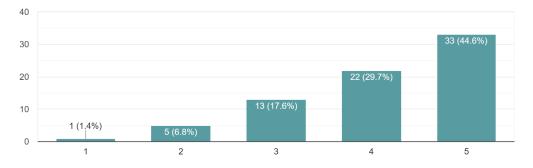

## 2. Overall environment for learning

How do you rate the over-all environment for research in the College? 74 responses