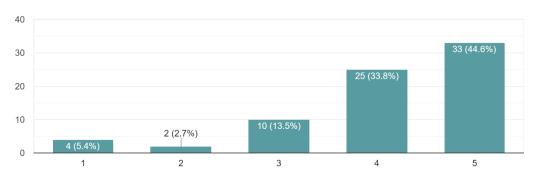

#### 1. ICT facility

How do you rate the ICT facilities in the College? 74 responses