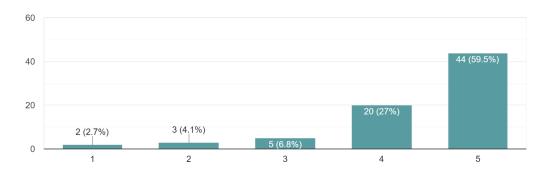

#### 1. ICT facility

How do you rate the ICT facilities in the College? 74 responses