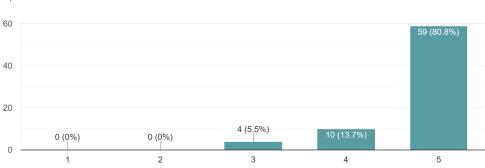

#### 1. Overall environment for teaching

How do you rate the over-all environment for teaching in the College?  $^{74\,\mathrm{responses}}$ 